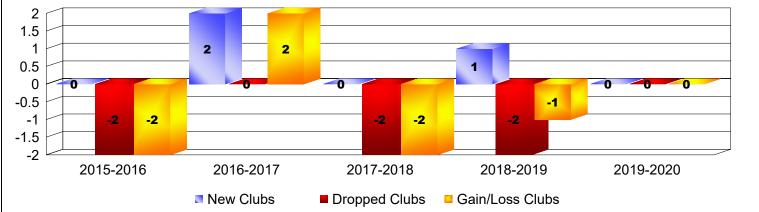

## As of June 2020 Cumulative

| Year      | New<br>Clubs | Dropped<br>Clubs | Gain/<br>Loss<br>Clubs | New<br>Members | Charter<br>Members | Reinstate<br>Members | Transfer<br>Members | Total<br>Member<br>Added | Total<br>Members<br>Dropped | Gain/<br>Loss<br>Members |
|-----------|--------------|------------------|------------------------|----------------|--------------------|----------------------|---------------------|--------------------------|-----------------------------|--------------------------|
| 2015-2016 | 0            | -2               | -2                     | 213            | 0                  | 9                    | 10                  | 232                      | -287                        | -55                      |
| 2016-2017 | 2            | 0                | 2                      | 253            | 68                 | 8                    | 3                   | 332                      | -230                        | 102                      |
| 2017-2018 | 0            | -2               | -2                     | 252            | 1                  | 10                   | 26                  | 289                      | -350                        | -61                      |
| 2018-2019 | 1            | -2               | -1                     | 178            | 24                 | 13                   | 8                   | 223                      | -295                        | -72                      |
| 2019-2020 | 0            | 0                | 0                      | 196            | 0                  | 12                   | 7                   | 215                      | -210                        | 5                        |
| Average   | 1            | -1               | -1                     | 218            | 19                 | 10                   | 11                  | 258                      | -274                        | -16                      |
| Clubs     |              |                  |                        |                |                    |                      |                     |                          |                             |                          |