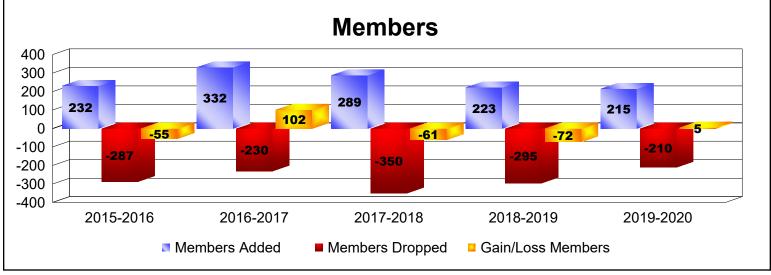

## As of June 2020 Cumulative

| Year      | New<br>Clubs | Dropped<br>Clubs | Gain/<br>Loss<br>Clubs | New<br>Members | Charter<br>Members | Reinstate<br>Members | Transfer<br>Members | Total<br>Member<br>Added | Total<br>Members<br>Dropped | Gain/<br>Loss<br>Members |
|-----------|--------------|------------------|------------------------|----------------|--------------------|----------------------|---------------------|--------------------------|-----------------------------|--------------------------|
| 2015-2016 | 0            | -2               | -2                     | 213            | 0                  | 9                    | 10                  | 232                      | -287                        | -55                      |
| 2016-2017 | 2            | 0                | 2                      | 253            | 68                 | 8                    | 3                   | 332                      | -230                        | 102                      |
| 2017-2018 | 0            | -2               | -2                     | 252            | 1                  | 10                   | 26                  | 289                      | -350                        | -61                      |
| 2018-2019 | 1            | -2               | -1                     | 178            | 24                 | 13                   | 8                   | 223                      | -295                        | -72                      |
| 2019-2020 | 0            | 0                | 0                      | 196            | 0                  | 12                   | 7                   | 215                      | -210                        | 5                        |
| Average   | 1            | -1               | -1                     | 218            | 19                 | 10                   | 11                  | 258                      | -274                        | -16                      |
| Clubs     |              |                  |                        |                |                    |                      |                     |                          |                             |                          |